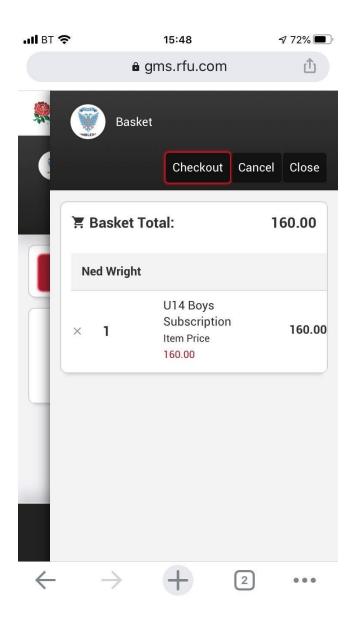

c. Finally, Click View Basket and Check out

| *                            | ی 🕄         |
|------------------------------|-------------|
| Wimbledon RFC Buy Membership | Back Cancel |
| View Basket 📣                |             |
| ✓ Select Person ⑦            |             |
| RFU ID: 191                  |             |
| Nec<br>RFU ID.               |             |
| Nicholas<br>RFU ID: 24       |             |
| 3.relationships              |             |

c. Click the Basket symbol below the price and the Sub will be added to the basket

- d. Repeat for other Children as necessary
- e. Finally, Click View Basket and Check out

| ull BT 🗢                                                                                                                                                                     | 15:48             | 7 72%   |  |  |
|------------------------------------------------------------------------------------------------------------------------------------------------------------------------------|-------------------|---------|--|--|
|                                                                                                                                                                              | a gms.rfu.com     | Ċ       |  |  |
|                                                                                                                                                                              |                   | 0 🔒     |  |  |
| Ned Orde                                                                                                                                                                     | r Summary         |         |  |  |
| - Orde                                                                                                                                                                       | r Summary         |         |  |  |
|                                                                                                                                                                              |                   | Pay Now |  |  |
| Payment Method<br>Please check the order items and the final payment<br>amount. Click the pay button to continue to the<br>payment gateway.<br>O Online Card<br>* FIRST NAME |                   |         |  |  |
| Ned<br>* LAST NAME<br>* E***** (18/20                                                                                                                                        | oo)<br>Ogmail.com |         |  |  |
| $\leftarrow$                                                                                                                                                                 | $\rightarrow$ + 2 | ) •••   |  |  |