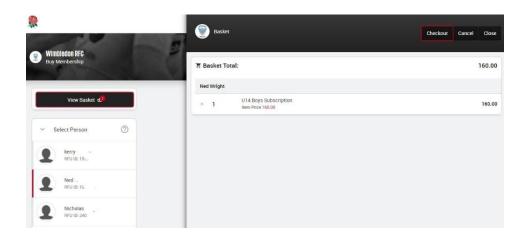

b. Click Join under Club Membership -you will be taken to the appropriate subscription for your child. Repeat for other Children as necessary

| Wimbledon RFC<br>Buy Membership |                                                                                                                                                                                                           | Ва                                                                                                                                     |
|---------------------------------|-----------------------------------------------------------------------------------------------------------------------------------------------------------------------------------------------------------|----------------------------------------------------------------------------------------------------------------------------------------|
| View Basket 🧔                   | U14 Boys Subscription<br>Junior Playing - 1 Years<br>Join Date 0100/2020 - Reveal Date 0100/2021                                                                                                          | Price<br>£160.00                                                                                                                       |
| ✓ Select Person (2)             | Total for one child is E160: subs = £32, nori-mandatory donation = E128. If you have two or more children, i                                                                                              | add each additional child to your basket and Family Membership (to<br>ish to amend the non-mandatory donation amount, please talk to y |
| RFU ID: 195                     | Prerequisites<br>Individual must be less than 14 years old at the start of the season<br>Only available to Male gender individual<br>Individual must be more than 12 years old at the start of the season |                                                                                                                                        |
| Ned<br>BFU ID: 195_             | Discounts<br>Order membership fees capped at £250.00 when purchasing multiple 2                                                                                                                           |                                                                                                                                        |
| Nicholas<br>RFU ID: 24L         |                                                                                                                                                                                                           |                                                                                                                                        |
| 3 relationshi                   | 8                                                                                                                                                                                                         |                                                                                                                                        |