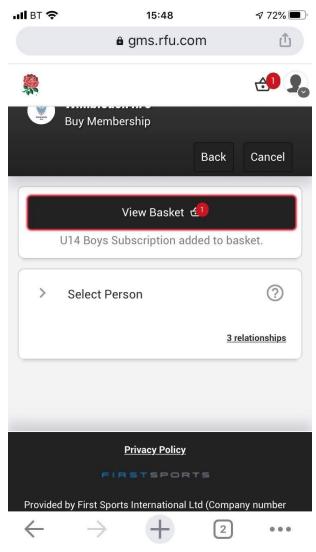

c. Finally, Click View Basket and Check out

| *                            | ی 🕄         |
|------------------------------|-------------|
| Wimbledon RFC Buy Membership | Back Cancel |
| View Basket 📣                |             |
| ✓ Select Person ⑦            |             |
| RFU ID: 191                  |             |
| Nec<br>RFU ID.               |             |
| Nicholas<br>RFU ID: 24       |             |
| 3.relationships              |             |

c. Click the Basket symbol below the price and the Sub will be added to the basket

- d. Repeat for other Children as necessary
- e. Finally, Click View Basket and Check out

| ull BT 🗢                                                                                                                                                                     | 15:48             | 7 72%   |  |  |
|------------------------------------------------------------------------------------------------------------------------------------------------------------------------------|-------------------|---------|--|--|
|                                                                                                                                                                              | a gms.rfu.com     | Ċ       |  |  |
|                                                                                                                                                                              |                   | 0 🔒     |  |  |
| Ned Orde                                                                                                                                                                     | r Summary         |         |  |  |
| - Orde                                                                                                                                                                       | r Summary         |         |  |  |
|                                                                                                                                                                              |                   | Pay Now |  |  |
| Payment Method<br>Please check the order items and the final payment<br>amount. Click the pay button to continue to the<br>payment gateway.<br>O Online Card<br>* FIRST NAME |                   |         |  |  |
| Ned<br>* LAST NAME<br>* E***** (18/20                                                                                                                                        | oo)<br>Ogmail.com |         |  |  |
| $\leftarrow$                                                                                                                                                                 | $\rightarrow$ + 2 | ) •••   |  |  |