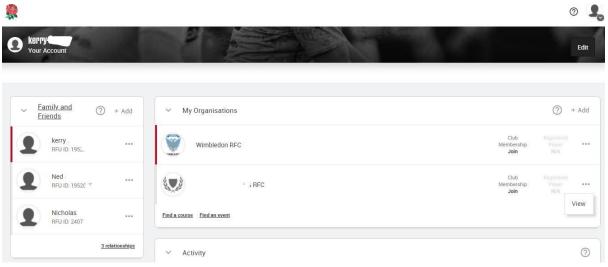

## <u>ON A PC</u>

- 1. Sign into your account
- 2. The initial Dashboard shows the Parent and linked Children on the left hand side, and clubs your associated with

- 3. Select the appropriate child under Family & Friends
  - a. You should see Wimbledon RFC as the Active club for the player (if you don't, click +Add and search for Wimbledon RFC)