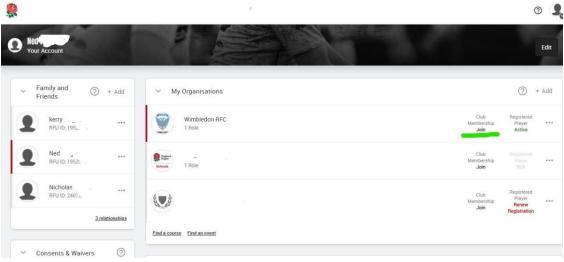

## ON A MOBILE

| 1. | Sign into your | account                                                                                              |         |
|----|----------------|------------------------------------------------------------------------------------------------------|---------|
|    | ull BT 穼       | 15:46                                                                                                | 7 73% 🔳 |
|    |                | a gms.rfu.com                                                                                        | 企       |
|    |                |                                                                                                      | Q       |
|    | 🛒 Sig          | mbledon RFC<br>n in to your<br>count                                                                 |         |
|    | Sign in        |                                                                                                      |         |
|    | * USERNAME     |                                                                                                      |         |
|    | * PASSWORD     | ••••                                                                                                 |         |
|    | by GMS Te      | MS, you shall be deemed to b<br><b>erms and Conditions of Use</b> and<br>y notice contained therein. |         |
|    |                | Login                                                                                                |         |
|    |                | Forgot Password                                                                                      |         |
|    | $\leftarrow$   | $\rightarrow$ + 2                                                                                    | )       |