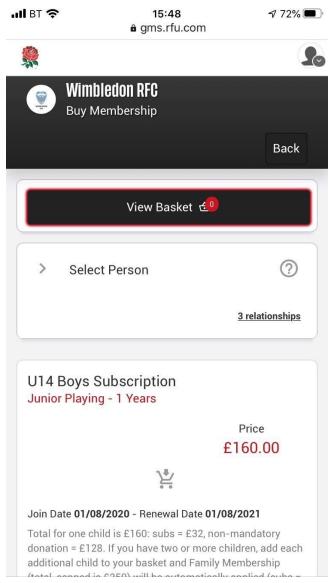

b. Click Join under Club Membership -you will be taken to the appropriate subscription for your child. Repeat for other Children as necessary

| Wimbledon RFC<br>Buy Membership |                                                                                                                                                                                                           | Ва                                                                                                                                     |
|---------------------------------|-----------------------------------------------------------------------------------------------------------------------------------------------------------------------------------------------------------|----------------------------------------------------------------------------------------------------------------------------------------|
| View Basket 🧔                   | U14 Boys Subscription<br>Junior Playing - 1 Years<br>Join Date 0100/2020 - Reveal Date 0100/2021                                                                                                          | Price<br>£160.00                                                                                                                       |
| ✓ Select Person (2)             | Total for one child is E160: subs = £32, nori-mandatory donation = E128. If you have two or more children, i                                                                                              | add each additional child to your basket and Family Membership (to<br>ish to amend the non-mandatory donation amount, please talk to y |
| RFU ID: 195                     | Prerequisites<br>Individual must be less than 14 years old at the start of the season<br>Only available to Male gender individual<br>Individual must be more than 12 years old at the start of the season |                                                                                                                                        |
| Ned<br>BFU ID: 195_             | Discounts<br>Order membership fees capped at £250.00 when purchasing multiple 2                                                                                                                           |                                                                                                                                        |
| Nicholas<br>RFU ID: 24L         |                                                                                                                                                                                                           |                                                                                                                                        |
| 3 relationshi                   | 8                                                                                                                                                                                                         |                                                                                                                                        |