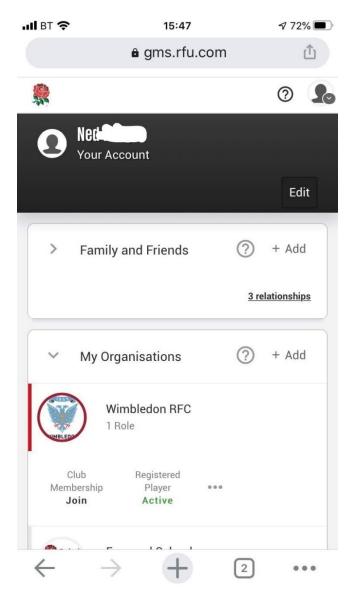

2. The initial Dashboard shows the Parent and linked Children on the left hand side, and clubs your associated with

| . III BT 穼   | 15:47                      | 7 72%                  |
|--------------|----------------------------|------------------------|
|              | a gms.rfu.coi              | m 🖞                    |
|              |                            | 0 🔒                    |
| O Kel        | ur Account                 |                        |
|              |                            | Edit                   |
| Fa           | mily and Friends           | ? + Add                |
| 9            | <b>kerry</b><br>RFU ID: 19 |                        |
| 9            | Ned<br>RFU ID: 1           | ***                    |
| 9            | Nicholas<br>RFU ID: 240    | ***                    |
|              |                            | <u>3 relationships</u> |
| $\leftarrow$ | $\rightarrow$ +            | 2 •••                  |